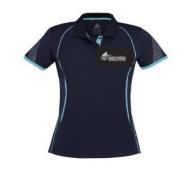

#### Short Sleeve Polo Navy Blue/Sky Blue Polo

Ladies Size 8 -24 \$30.00 Mens Size S- 3XL, 5XL \$30.00

Supplier: Kreste