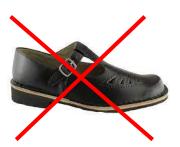

#### **Shoes**

#### Black

Shoes can be purchased from any supplier. The requirement is that they are black and impermeable to water. No T-bars, high tops, slip on or sandals allowed.