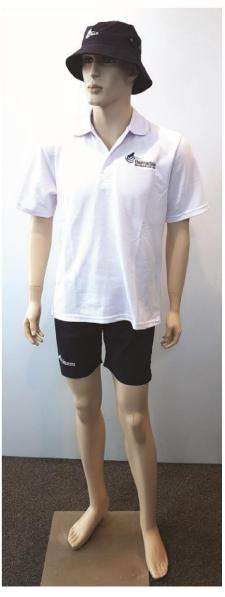

#### **Polo Shirt White**

Sizes 10 - 16 \$25.50 Sizes S - 3XL \$25.50

Supplier: Kreste

## Shorts Navy Blue or Black Poly Viscose Button up

Sizes 8 -16 \$39.95

Navy blue or black shorts can be purchased from any supplier. The requirement is that they are Navy blue or black material. No logos must be visible except for the Bairnsdale Secondary College logo. Shorts must be at least mid-thigh in length.

## Shorts Navy Blue or black Poly Elastic Waist

Sizes 6 - 3XL \$19.50

Navy blue or black shorts can be purchased \$19.50 from any supplier. The requirement is that

they are navy blue or black material. No logos must be visible except for the Bairnsdale Secondary College logo. Shorts

#### **Bucket hat**

| Sizes S/M  | \$15.00 |
|------------|---------|
| Sizes L/XL | \$15.00 |

Supplier: Kreste Only hats with the BSC logo may be worn. Peaked hats are not approved uniform items. During Term 1 and 4 school bucket hats will be compulsory for Year 7 students during PE classes.