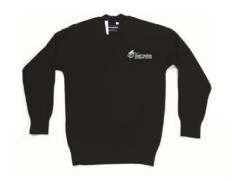

the approved sports t-shirt and approved sports shorts for the day and to and from school. Students **may not** wear the approved tracksuit pants or leggings to and from school when they have a practical PE class.



## PE/Sport Tracksuit Pants/ Shorts Navy Blue or black

Any appropriate plain navy blue or black sports style shorts or tracksuit pants are considered approved sports uniform, provided they are free of logos and shorts are at least mid-thigh in length. Plain black leggings may be worn but only with approved sports shorts worn over the top.



#### Half Zip Polar Fleece – Navy Blue

Sizes Adult S – 5XL \$39.50 Sizes Kids – 12 and 14 \$39.50

Supplier: Kreste



#### **V Neck Windcheater Ploy Cotton Fleecy**

 Sizes
 10 - 16
 \$49.95

 Sizes
 S - 2XL
 \$49.95

Supplier: Kreste



#### **V Neck Woollen Jumper**

Sizes 10-22 \$82.50

Supplier: Kreste



#### **Spray Jacket**

Sizes 8 -22 \$89.95

Supplier: Kreste



#### **Shell Jacket**

 Sizes
 Ladies S- 2XL
 \$75.00

 Sizes
 Men M - 5 XL
 \$75.00

Supplier: Kreste



#### **Expedition Quilted Jacket – Navy Blue**

 Sizes
 Mens S-3XL, 5XL
 \$75.00

 Sizes
 Ladies XS – 2XL
 \$75.00

Supplier: Kreste



#### **Bucket hat**

| Sizes S/M  | \$15.00 |
|------------|---------|
| Sizes L/XL | \$15.00 |

Supplier: Kreste Only hats with the BSC logo may be worn. Peaked hats are not approved uniform items. During Term 1 and 4 school bucket hats will be compulsory for Year 7 students during PE classes.



#### Navy Blue Beanie Polar Fleeced Lined

ONE Size fits all \$15.00

Only beanies with the BSC logo may be

worn.

Supp