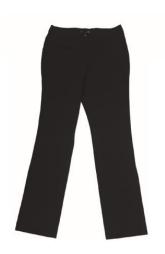

## Long Pants Navy Blue or Black Button Up

Sizes 8 - 22 \$45.00

Navy blue or black pants can be purchased from any supplier. The requirement is that they are navy blue/black material. No denim, tracksuit pants or leggings. No logos must be visible except for the Bairnsdale

Suggested supplier: Kreste