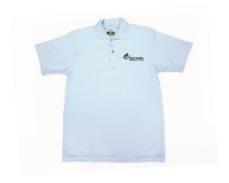

#### **Polo Shirt Light Blue**

 Sizes
 10 - 16
 \$25.50

 Sizes
 S - 3XL
 \$25.50

Supplier: Kreste