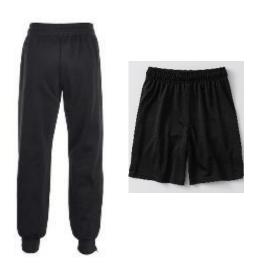

## Shorts Navy Blue or black Poly Elastic Waist

Sizes 6 - 3XL \$19.50

Navy blue or black shorts can be purchased \$19.50 from any supplier. The requirement is that

they are navy blue or black material. No logos must be visible except for the Bairnsdale Secondary College logo. Shorts

## PE/Sport Tracksuit Pants/ Shorts Navy Blue or black

Any appropriate plain navy blue or black sports style shorts or tracksuit pants are considered approved sports uniform, provided they are free of logos and shorts are at least mid-thigh in length. Plain black leggings may be worn but only with approved sports shorts worn over the top.