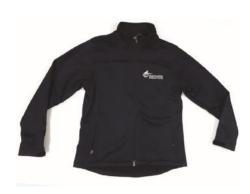

#### **Shell Jacket**

 Sizes
 Ladies S- 2XL
 \$75.00

 Sizes
 Men M - 5 XL
 \$75.00

Supplier: Kreste