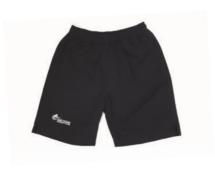

## Shorts Navy Blue or black Poly Elastic Waist

Sizes 6 - 3XL \$19.50

Navy blue or black shorts can be purchased \$19.50 from any supplier. The requirement is that

they are navy blue or black material. No logos must be visible except for the Bairnsdale Secondary College logo. Shorts

must be at least mid-thigh in length.

Suggested supplier: Kreste