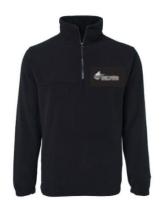

#### Half Zip Polar Fleece – Navy Blue

Sizes Adult S – 5XL \$39.50 Sizes Kids – 12 and 14 \$39.50

Supplier: Kreste