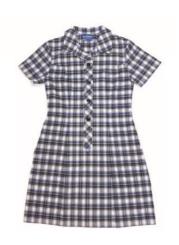

#### **School Dress**

Sizes 8 - 26 \$75.00

Supplier: Kreste Can be worn with navy blue or black tights or black, navy blue or white plain socks (no logos). Leggings **cannot** be worn under dresses.