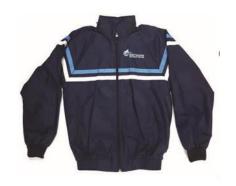

and from school. Students **may not** wear the approved tracksuit pants or leggings to and from school when they have a practical PE class.



## PE/Sport Tracksuit Pants/ Shorts Navy Blue or black

Any appropriate plain navy blue or black sports style shorts or tracksuit pants are considered approved sports uniform, provided they are free of logos and shorts are at least mid-thigh in length. Plain black leggings may be worn but only with approved sports shorts worn over the top.



#### Half Zip Polar Fleece – Navy Blue

Sizes Adult S – 5XL \$39.50 Sizes Kids – 12 and 14 \$39.50

Supplier: Kreste



#### **V Neck Windcheater Ploy Cotton Fleecy**

 Sizes
 10 - 16
 \$49.95

 Sizes
 S - 2XL
 \$49.95

Supplier: Kreste



#### **V Neck Woollen Jumper**

Sizes 10-22 \$82.50

Supplier: Kreste



#### **Spray Jacket**

Sizes 8 -22 \$89.95

Supplier: Kreste



#### **Shell Jacket**

 Sizes
 Ladies S- 2XL
 \$75.00

 Sizes
 Men M - 5 XL
 \$75.00

Supplier: Kreste



#### **Expedition Quilted Jacket – Navy Blue**

 Sizes
 Mens S-3XL, 5XL
 \$75.00

 Sizes
 Ladies XS – 2XL
 \$75.00

Supplier: Kreste



#### **Bucket hat**

| Sizes S/M  | \$15.00 |
|------------|---------|
| Sizes L/XL | \$15.00 |

Supplier: Kreste Only hats with the BSC logo may be worn. Peaked hats are not approved uniform items. During Term 1 and 4 school bucket hats will be compulsory for Year 7 students during PE classes.



#### Navy Blue Beanie Polar Fleeced Lined

ONE Size fits all \$15.00

Only beanies with the BSC logo may be

worn.

Supplier: Kreste



#### Navy Blue and white Beanie

ONE Size fits all \$17.5