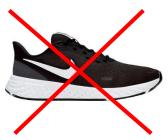

#### **Shoes**

#### Black

Shoes can be purchased from any supplier. The requirement is that they are black and impermeable to water. No T-bars, high tops, slip on or sandals allowed.