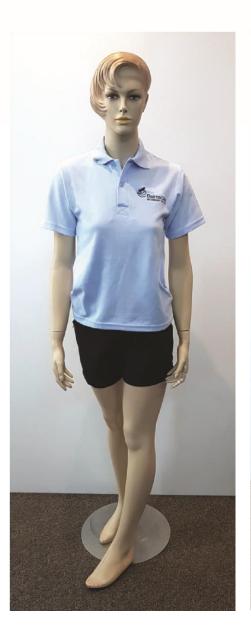

#### **Polo Shirt Light Blue**

 Sizes
 10 - 16
 \$25.50

 Sizes
 S - 3XL
 \$25.50

Supplier: Kreste

## Shorts Navy Blue or Black Poly Viscose Button up

Sizes 8 -16 \$39.95

Navy blue or black shorts can be purchased from any supplier. The requirement is that they are Navy blue or black material. No logos must be visible except for the Bairnsdale Secondary College logo. Shorts must be at least mid-thigh in length.

## Shorts Navy Blue or black Poly Elastic Waist

Sizes 6 - 3XL \$19.50

Navy blue or black shorts can be purchased \$19.50 from any supplier. The requirement is that

they are navy blue or black material. No logos must be visible except for the Bairnsdale Secondary College logo. Shorts