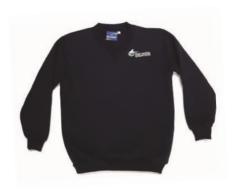

#### **V Neck Windcheater Ploy Cotton Fleecy**

 Sizes
 10 - 16
 \$49.95

 Sizes
 S - 2XL
 \$49.95

Supplier: Kreste