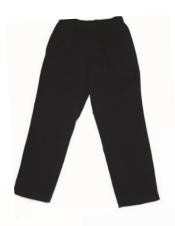

## Long Pants Navy Blue or Black Button Up

Sizes 8 - 22 \$45.00

Navy blue or black pants can be purchased from any supplier. The requirement is that they are navy blue/black material. No denim, tracksuit pants or leggings. No logos must be visible except for the Bairnsdale

Suggested supplier: Kreste