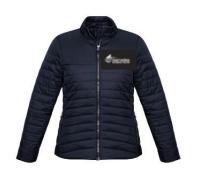

#### **Expedition Quilted Jacket – Navy Blue**

 Sizes
 Mens S-3XL, 5XL
 \$75.00

 Sizes
 Ladies XS – 2XL
 \$75.00

Supplier: Kreste