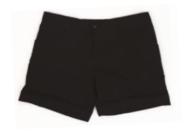

## Shorts Navy Blue or Black Poly Viscose Button up

Sizes 8 -16 \$39.95

Navy blue or black shorts can be purchased from any supplier. The requirement is that they are Navy blue or black material. No logos must be visible except for the Bairnsdale Secondary College logo. Shorts must be at least mid-thigh in length.

Suggested supplier:

Kracta