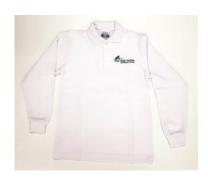

#### **Polo Long Sleeve Shirt White**

 Sizes
 10- 16
 \$29.50

 Sizes
 S - 3XL
 \$29.50

Supplier: Kreste