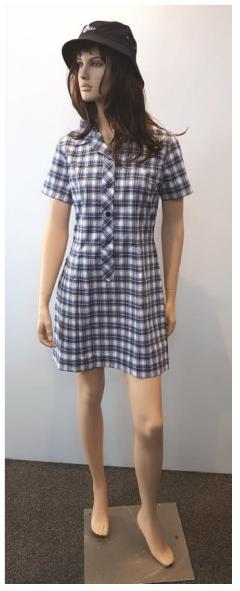

#### **School Dress**

Sizes 8 - 26 \$75.00

Supplier: Kreste Can be worn with navy blue or black tights or black, navy blue or white plain socks (no logos). Leggings **cannot** be worn under dresses.