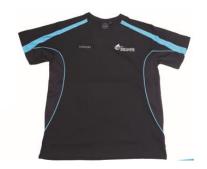

#### PE / Sport Shirt

Sizes 10K - 14K \$27.00 Sizes S - 3XL \$27.00

Supplier: Kreste PE/Sport shirt is to be worn for PE with approved sports shorts.

Students can change into their PE outfit at school. Change facilities are provided.