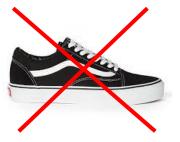

#### **Shoes**

#### Black

Shoes can be purchased from any supplier. The requirement is that they are black and impermeable to water. No T-bars, high tops, slip on or sandals allowed.