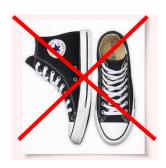

#### **Shoes**

#### Black

Shoes can be purchased from any supplier. The requirement is that they are black and impermeable to water. No T-bars, high tops, slip on or sandals allowed.