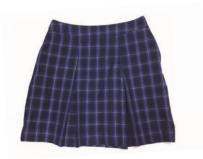

#### **Winter Skirt**

Size 10J - 12J \$75.00 Size 8 -28 \$75.00

Supplier: Kreste Can be worn with navy blue or black tights or black or white plain socks (no logos). Leggings cannot be worn under winter skirt.